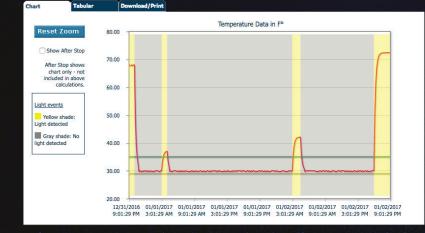

## **Lightning PRO Real Time Features:**

Item

- Newest 4G/LTE communications technology
- Complete, automated FSMA temperature monitoring compliance in a single instrument **s**
- Real Time temperature and location data available 24/7
- On-board light sensor captures door open/close events
- Archived data viewable online
- Can issue text/email out-of-temp alerts
- Data from Lightning PRO is seamlessly integrated into Cargo Data's QA Program for major Receivers